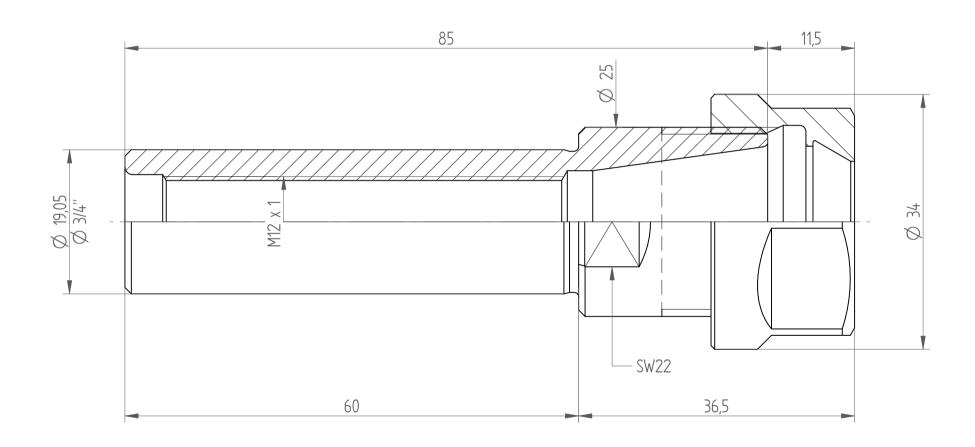

REGO-FIX AG Obermattweg 60 4456 Tenniken / Switzerland

Phone +41 61 976 14 66 Fax +41 61 976 14 14 www.rego-fix.com This is a non-controlled copy. All information given herein is subject to change without notice

The information given herein has been carefully checked and is believed to be correct. REGO-FIX, however, assumes no responsibility or liability for any errors, inaccuracies or omissions that may appear in this drawing

This document is subject to copyright laws. No part of this document may be reproduced or transmitted in any form or any means, electronic or mechanic, for any purpose, without the express written permission of REGO-FIX

Type: CYL3/4"x060\_ER20

Part No. : **261912031**Date : 09.02.2015

Scale: 2